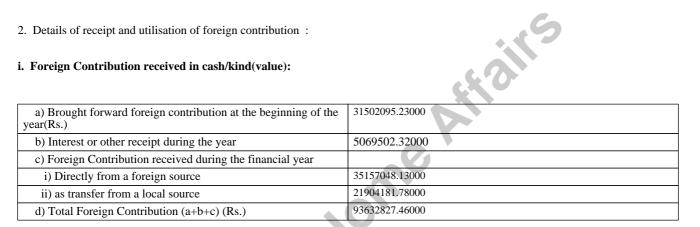

#### i. Foreign Contribution received in cash/kind(value):

\*i.e. interest accured on foreign contribution, or any other income derived from foreign contribution, e.g. sale proceeds from assets created from contribution, or interest thereon during the year